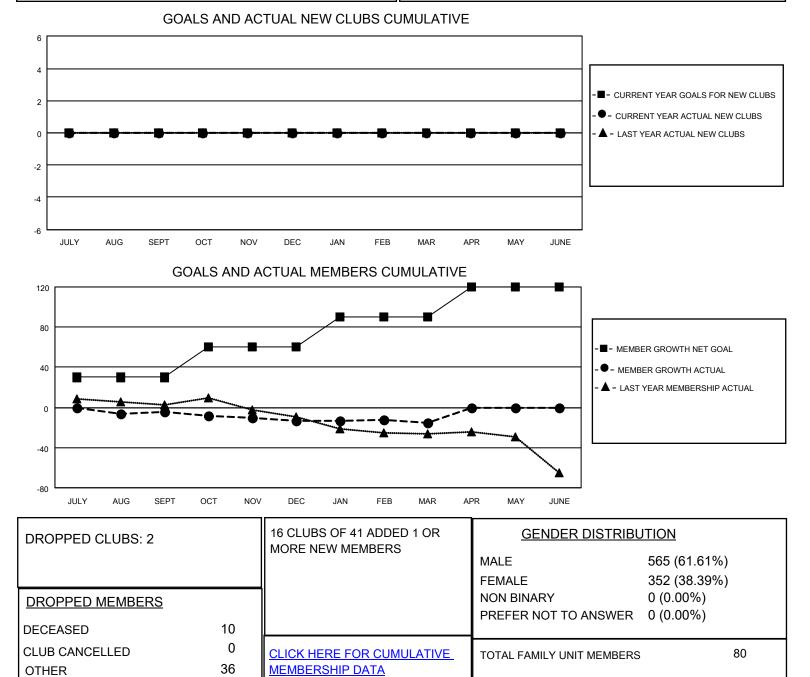

## LOCATION NEW ZEALAND

District 202 M

Results as of: 3/31/2023

| Clubs                 |               |           |               | Members               |                       |                         |                                                    |
|-----------------------|---------------|-----------|---------------|-----------------------|-----------------------|-------------------------|----------------------------------------------------|
| RESULTS FOR 2022-2023 |               |           |               | RESULTS FOR 2022-2023 |                       |                         |                                                    |
| QUARTER               | NEW CLUB GOAL | NEW CLUBS | DROPPED CLUBS | QUARTER               | ER GROWTH NET<br>GOAL | MEMBER GROWTH<br>ACTUAL | DROPPED<br>MEMBERS ACTUAL<br>(including transfers) |
| JULY/AUG/SEPT         | 0             | 0         | 2             | JULY/AUG/SEPT         | 30                    | 19                      | 12                                                 |
| OCT/NOV/DEC           | 0             | 0         | 0             | OCT/NOV/DEC           | 30                    | 15                      | 22                                                 |
| JAN/FEB/MAR           | 0             | 0         | 0             | JAN/FEB/MAR           | 30                    | 9                       | 10                                                 |
| APR/MAY/JUNE          | 0             | 0         | 0             | APR/MAY/JUNE          | 30                    | 0                       | 0                                                  |